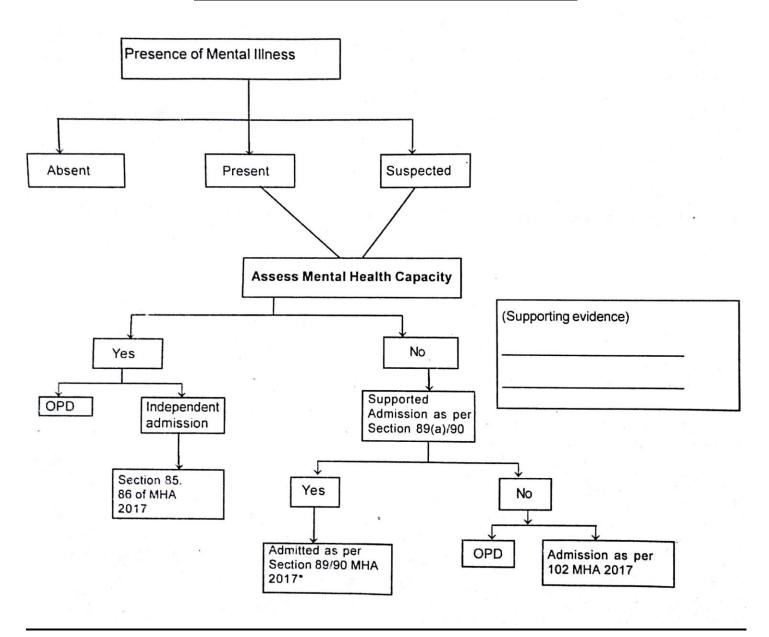

#### ASSESSMENT OF CAPACITY

#### 1. Definition and general principles:

Mental Healthcare: Section 2 (O) includes analysis and diagnosis of a person's mental condition and treatment as well as care and rehabilitation of such person for his mental illness or suspected mental illness.

Capacity: Ability to take decision at the time it needs to be taken. It is decision specific and time specific.

Past treatment or hospitalization shall not by itself justify any present or future determination of person's Mental Illness (Chapter II, sec 3(4), MHA, 2017).

Determination of a person's mental illness shall alone not imply or to be taken to mean that the person is of unsound mind unless he is declared as such by a competent court (Chapter II, sec 3(4), MHA, 2017)

#### 2. Reasons for doubting Capacity of the person (document symptoms and signs)

I.

II.

Date:

3. Two staged process of MHC assessment:

| S. No. | Test                                                                                   | Yes / No |
|--------|----------------------------------------------------------------------------------------|----------|
| 1.     | Test of diagnosis:                                                                     |          |
| (i)    | Does the person have an impairment or disturbance in functioning (Permanent or         |          |
|        | temporary)                                                                             |          |
| (ii)   | Does the impairment or disturbance mean that the person is unable to make specific     |          |
|        | decisions when they need to?                                                           |          |
| 2      | Test of functionality:                                                                 |          |
| (i)    | Patient understands that he/she is ill.                                                |          |
| (ii)   | Patient understands that he/she requires treatment.                                    |          |
| (iii)  | Patient understands that the treatment would be best administered in Hospital setting. |          |
| (iv)   | Patient understand that there is a significant risk in taking treatment on OPD basis   |          |
| (v)    | All possible help and support have been provided to make the patient understand the    |          |
|        | decision.                                                                              |          |
| (vi)   | The information has been explained to the patient in a safe and comfortable setting.   |          |
| (vii)  | Patient understand that taking the decision would mean taking medication for the       |          |
|        | illness and would need to stay in hospital for the same.                               |          |
| (viii) | Patient has been given adequate time to think over the decision and discuss with his   |          |
|        | family.                                                                                |          |

All information has been communicated to the patient in the language that he/she understands. It has been concluded that patient is having capacity / does not have capacity to make mental healthcare treatment decisions.